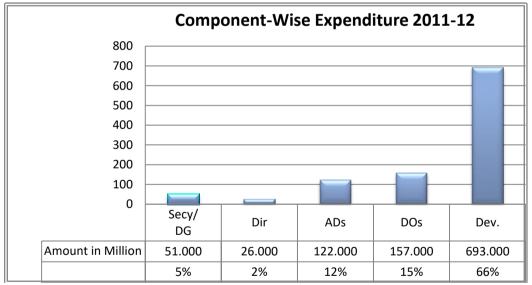

#### 1.3 Chart and Graph

The comparitive analysis of the expenditure component wise for the financial year 2011-12 is depicted as under:

For the financial year 2011-12, the Non-development expenditure was of Secretary/Director General 5%, Regional Directors 2%, Assistant Directors 12%, Development Officers 15%, while the overall Development expenditure was 66%.