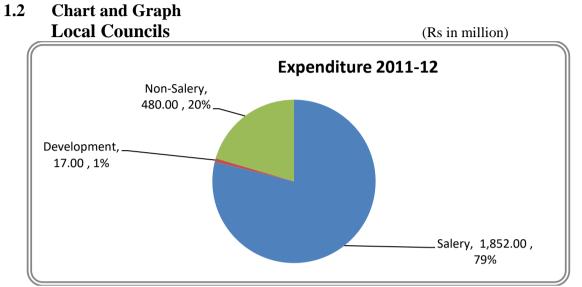

#### I. Local Councils

Salary, Non-Salary and development funds amounting to Rs 2,349 million were allocated to the 589 formation of Local Councils during 2011-12, against which an expenditure of Rs 2,349 million was incurred. The salary, non-salary and development expenditure comprised 79%, 20% and 1% of total expendure respectively as mentioned below:

|           |                                                     |        |                |             | (Rs   | in million) |
|-----------|-----------------------------------------------------|--------|----------------|-------------|-------|-------------|
| S.<br>No. | Name of Formation                                   | Salary | Non-<br>Salary | Development | Total | %age        |
| 1         | Metropolitan<br>Corporation/Municipal<br>Committees | 1,433  | 389            | 17          | 1,839 | 79%         |
| 2         | Balochistan Local<br>Government Board               | 27     | 6              | 0           | 33    | 1%          |
| 3         | District Councils                                   | 144    | 38             | 0           | 182   | 8%          |
| 4         | Balochistan Local<br>Council Election               | 13     | 2              | 0           | 15    | 1%          |
| 5         | Union Councils                                      | 235    | 45             | 0           | 280   | 12%         |
|           | Total:                                              |        | 480            | 17          | 2,349 | 100%        |

For the financial year 2011-12, the salary and non-salary expenditure was of QMC/MCs 78%, BLG Board 1.0%, District Councils 8%, Secretary Balochistan Election Cell 1.00% and Union Councils 12%.

xii