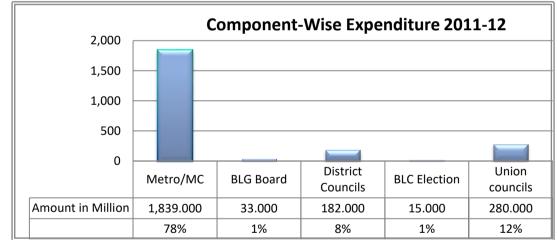

|           |                                                     |        |                |             | (Rs   | in million) |
|-----------|-----------------------------------------------------|--------|----------------|-------------|-------|-------------|
| S.<br>No. | Name of Formation                                   | Salary | Non-<br>Salary | Development | Total | %age        |
| 1         | Metropolitan<br>Corporation/Municipal<br>Committees | 1,433  | 389            | 17          | 1,839 | 79%         |
| 2         | Balochistan Local<br>Government Board               | 27     | 6              | 0           | 33    | 1%          |
| 3         | District Councils                                   | 144    | 38             | 0           | 182   | 8%          |
| 4         | Balochistan Local<br>Council Election               | 13     | 2              | 0           | 15    | 1%          |
| 5         | Union Councils                                      | 235    | 45             | 0           | 280   | 12%         |
|           | Total:                                              |        | 480            | 17          | 2,349 | 100%        |

For the financial year 2011-12, the salary and non-salary expenditure was of QMC/MCs 78%, BLG Board 1.0%, District Councils 8%, Secretary Balochistan Election Cell 1.00% and Union Councils 12%.

xii