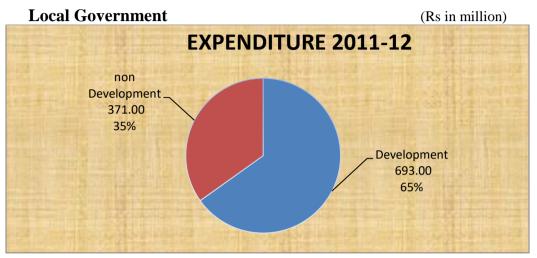

#### II. **Local Government**

Development and Non-Development Funds amounting to Rs 1,240 million were allocated for 85 formations of Local Government during 2011-12. Against the said allocation, an expenditure of Rs 1,064 million was incurred, as summarized below:

| a) I | Non-l    | Development                                               |                 |                      | (Rs                       | in million) |
|------|----------|-----------------------------------------------------------|-----------------|----------------------|---------------------------|-------------|
|      | S.<br>No | Name of Formation                                         | Actual<br>Grant | Final<br>Expenditure | (-) Excess/<br>(+) Saving | %age        |
|      | 1        | Secretary/Director<br>General, Local<br>Government        | 65.00           | 51.00                | 14.00                     | 21.26%      |
|      | 2        | Directors, Local<br>Government,<br>Balochistan            | 40.00           | 26.00                | 13.00                     | 33.81%      |
|      | 3        | Rural Development<br>Academy                              | 15.00           | 14.00                | 1.00                      | 6.86%       |
|      | 4        | Assistant Directors,<br>Local Government,<br>Balochistan. | 158.00          | 122.00               | 36.00                     | 22.72%      |
|      | 5        | Development Officers,<br>Balochistan                      | 232.00          | 157.00               | 75.00                     | 32.28%      |
|      |          | Total                                                     | 510.00          | 371.00               | 139.00                    | 27.29%      |
| b)   | Dev      | relopment                                                 |                 |                      | (Rs i                     | n million)  |

#### b)

| Development                   |          |          | (Its   | m mmon) |
|-------------------------------|----------|----------|--------|---------|
| Public Representative Program | 174.0    | 162.0    | 11.0   | 6.54%   |
| Public Sector Dev. Program    | 557.0    | 530      | 27.0   | 4.76%   |
| Total (Development)           | 731.0    | 693.0    | 38.0   | 5.18%   |
| Grand Total                   | 1,240.00 | 1,064.00 | 176.00 | 14.27%  |

#### **Development Expenditure** b)

In the year 2011-12, there was a saving of Rs 38 million i.e. 5.18% for which the concerned authorities may provide reasons.

The comparitive analysis of the expenditure component wise for the financial year 2011-12 is as under: